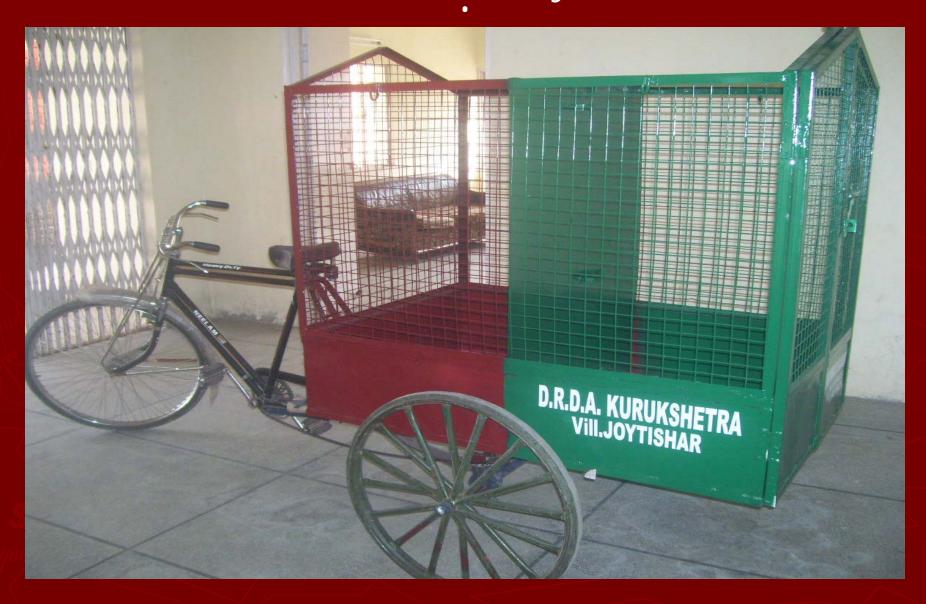

## ► Construction of Garbage collection shed

One person with Rehri deployed for garbage collection from house to house and nearby commercial units