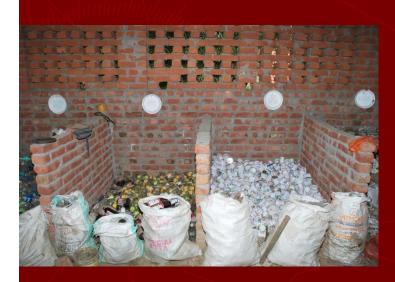

#### **PROCESS**

- Daily Door to Door collection of waste and taking to shed
- Segregation of bio-degradable and non biodegradable waste by trained workers
- Bio-degradable goes to compost for vermi composting trough
- Non-biodegradable items further segregated category wise and kept in separate chambers and sold to Kabaris
- Paper waste is used for paper meshing and preparing decorative items for sale

## ► Construction of Garbage collection shed

One person with Rehri deployed for garbage collection from house to house and nearby commercial units