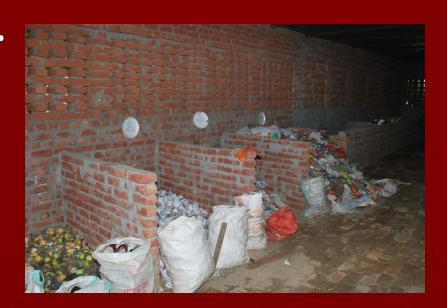

#### **PROCESS**

- Daily Door to Door collection of waste and taking to shed
- Segregation of bio-degradable and non biodegradable waste by trained workers
- Bio-degradable goes to compost for vermi composting trough
- Non-biodegradable items further segregated category wise and kept in separate chambers and sold to Kabaris
- Paper waste is used for paper meshing and preparing decorative items for sale