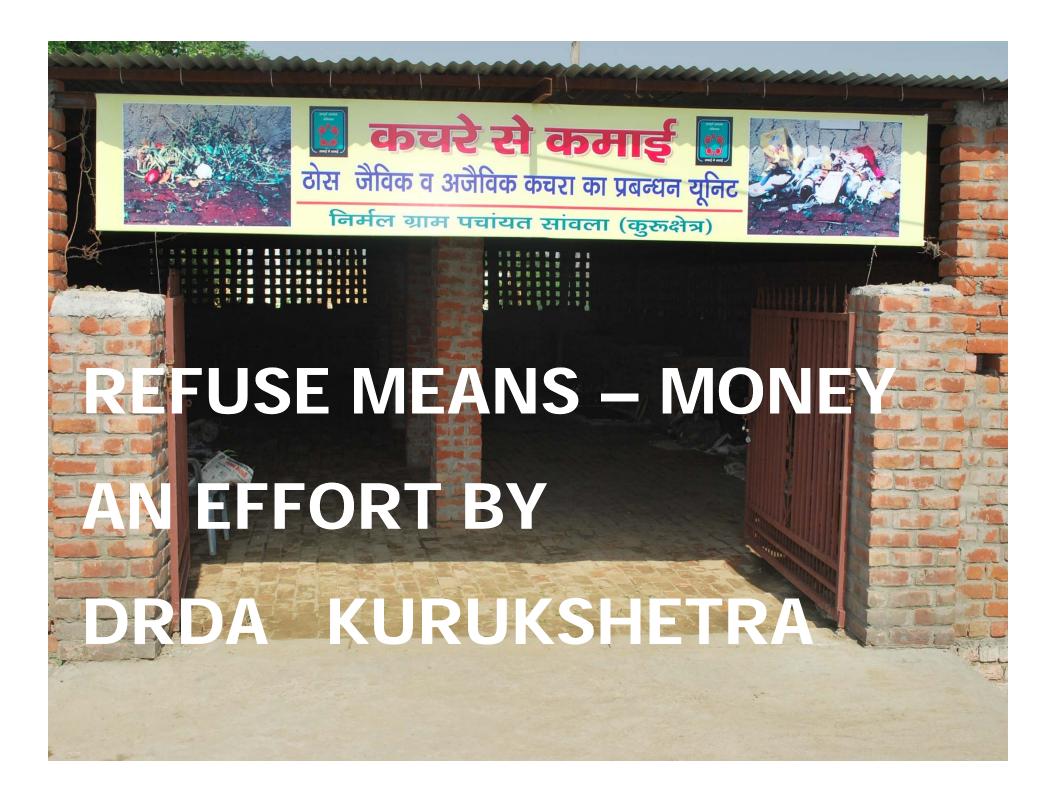

# 'KACHRE SE KAMAI' INITIATIVE OF KURUKSHETRA

- ► At Household level maintaining two bins for bio-degradable and non-biodegradable waste
- Door to door collection
- Depositing in shed and segregation
- Processing of bio-degradable waste: vermicomposting and making utility items.
- Marketing of non-biodegradable, vermi-compost and utility items.

### LAUNCHING OF PROJECT

- ► Selected one village Sanwla on pilot basis
- ► Involved Sarpanch, Gram Panchayat, Community-People's active participation
- ► A community meeting-Ward wise meetings
- ▶ Door to door campaign for awareness
- Motivated to keep dust-bin in each household
- Safai-Karmi employed by Gram Panchayat effectively engaged to perform his duty of cleaning streets and drains
- Engaged workers for door to door collection, segregation and processing