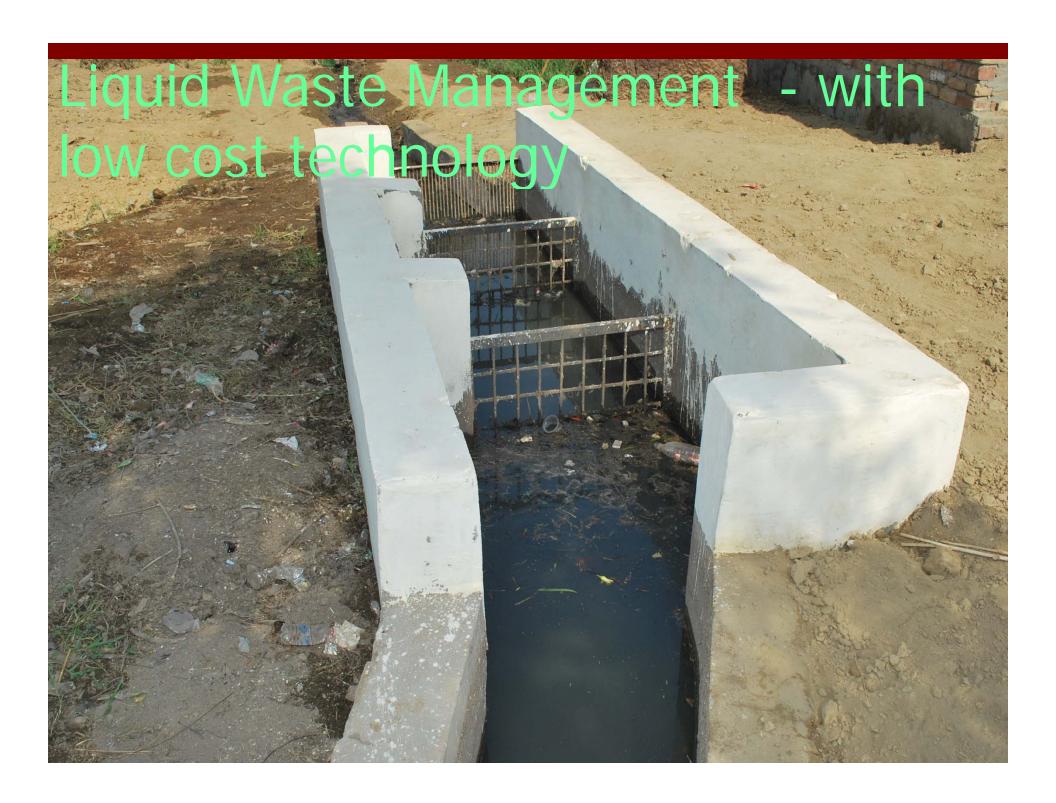

#### LIQUID WASTE MANAGEMENT

- ► Normally waste waster of villages with all garbage goes to village pond and pollute water
- Needs filtration before finally water flow in pond
- One small chamber constructed at the entry point of the pond
- ► This prevents flow of garbage in pond
- Pond now used for fish farming
- Water now can be used for drinking by cattle