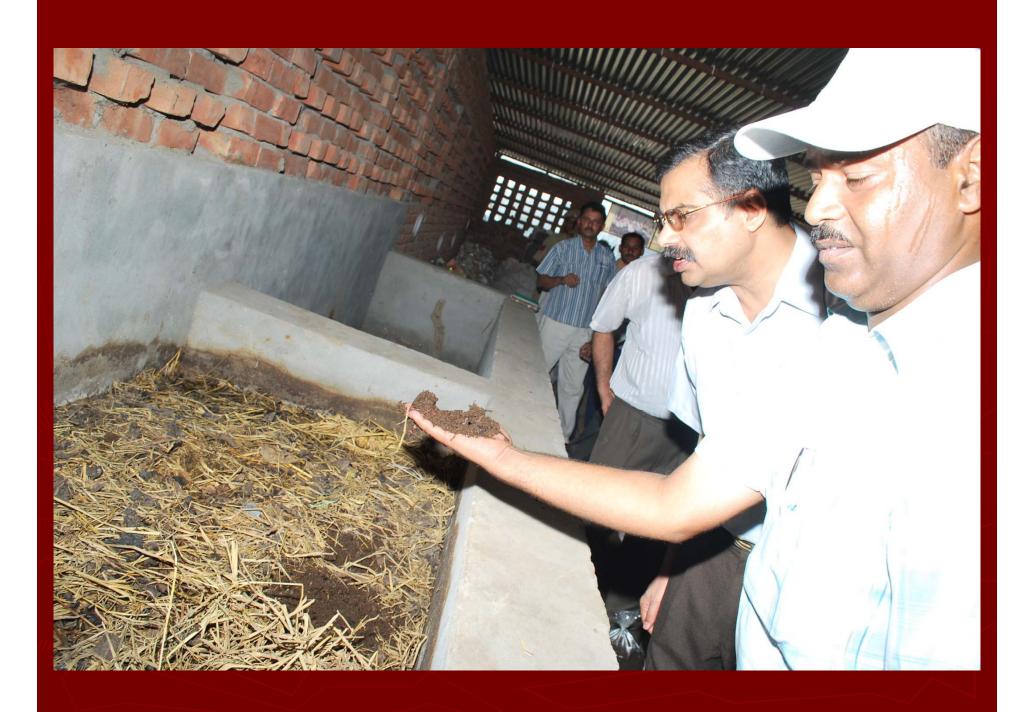

#### **PROCESS**

- Daily Door to Door collection of waste and taking to shed
- Segregation of bio-degradable and non biodegradable waste by trained workers
- Bio-degradable goes to compost for vermi composting trough
- Non-biodegradable items further segregated category wise and kept in separate chambers and sold to Kabaris
- Paper waste is used for paper meshing and preparing decorative items for sale