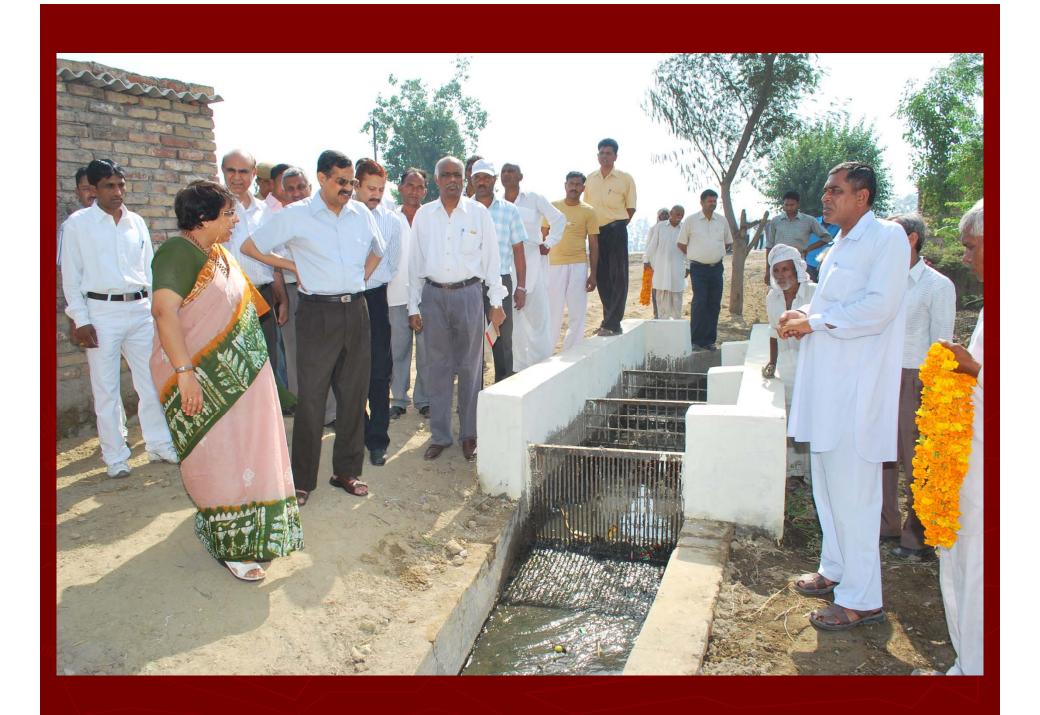

#### LIQUID WASTE MANAGEMENT

- ► Normally waste waster of villages with all garbage goes to village pond and pollute water
- Needs filtration before finally water flow in pond
- One small chamber constructed at the entry point of the pond
- ► This prevents flow of garbage in pond
- Pond now used for fish farming
- Water now can be used for drinking by cattle